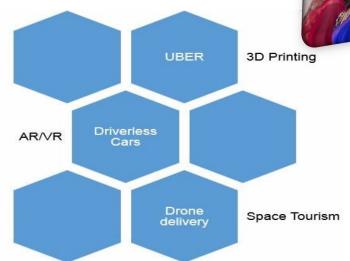

Santosh Menon, CEO- Globalsoft Solutions presented a keynote speech topic in "Artificial Intelligence, Machine Learning & Internet of Things". Dr. Prasad Akavoor & Dr. Vijay Reddy presented a keynote speech topic in "Stress Management". All the speakers delivered very informative and thought provoking presentations.

### **Artificial intelligence (AI)**

The theory and development of computer systems able to perform tasks that normally require human intelligence, such as visual perception, speech recognition, decision-making, and translation between languages.

Why are we interested in knowing more about AI/ML/IoT etc?

What does it take to be living in this NEW world?

We assume that web shopping is normal!