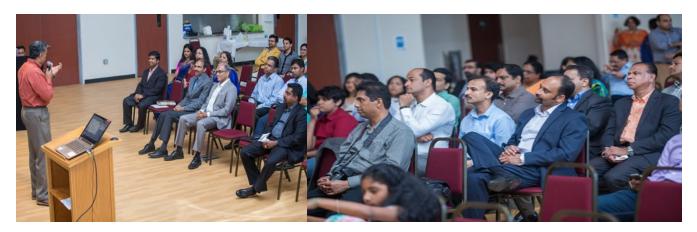

# New Jersey Regional Meeting

New Jersey regional meeting successfully held at St. Thomas Catholic Church Hall, 510 Elizabeth Avenue, Somerset, NJ 08873 on June 24th @ 5:00 pm. The meeting brought together over 100 participants. It was aimed to introduce the latest technological development, and Stress Management techniques that put you in control.

## July 2017

Lots of good speeches were made and appreciated by the participants. All the speakers delivered very informative information. There was ample time for participants to "meet and greet," and to network. Special thanks to all who were involved in putting together the meeting. It's a huge effort to make this meeting so great. Everyone had so much fun from the beginning till the end. Kudos to the entire team!