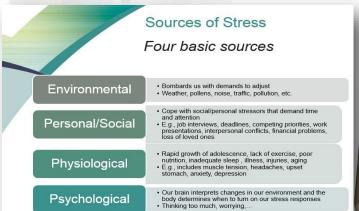

## July 2017

Learn more @ keanusa.org

**Definition ONE**: Physical, mental, or emotional strain or tension resulting from adverse or very demanding circumstances.

**Definition TWO**: A condition or feeling experienced when a person perceives that demands exceed the personal and social resources he/she is able to mobilize

**Definition THREE**: In a medical or biological context stress is a physical, mental, or emotional factor that causes bodily or mental tension

264 Concord Drive, Paramus, NJ 07652 www.keanusa.org