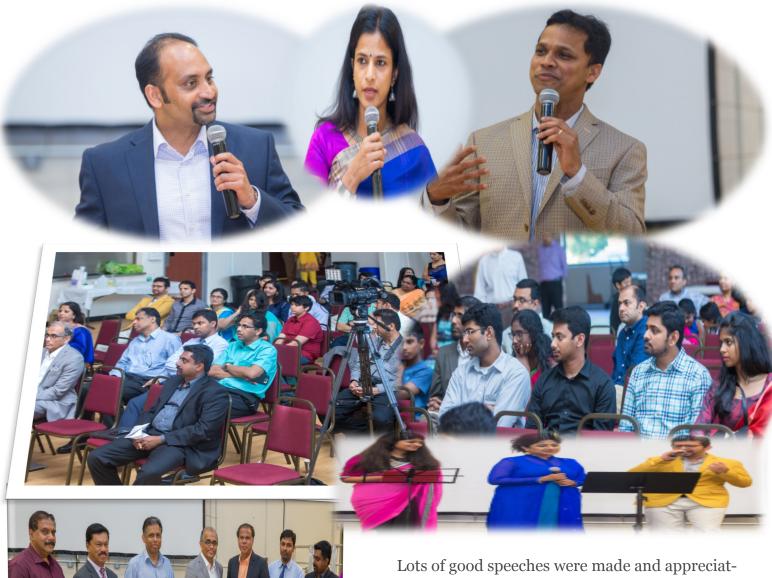

# New Jersey Regional Meeting

New Jersey regional meeting successfully held at St. Thomas Catholic Church Hall, 510 Elizabeth Avenue, Somerset, NJ 08873 on June 24th @ 5:00 pm. The meeting brought together over 100 participants. It was aimed to introduce the latest technological development, and Stress Management techniques that put you in control.

Santosh Menon, CEO- Globalsoft Solutions presented a keynote speech topic in "Artificial Intelligence, Machine Learning & Internet of Things". Dr. Prasad Akavoor & Dr. Vijay Reddy presented a keynote speech topic in "Stress Management". All the speakers delivered very informative and thought provoking presentations.

## July 2017

Lots of good speeches were made and appreciated by the participants. All the speakers delivered very informative information. There was ample time for participants to "meet and greet," and to network. Special thanks to all who were involved in putting together the meeting. It's a huge effort to make this meeting so great. Everyone had so much fun from the beginning till the end. Kudos to the entire team!