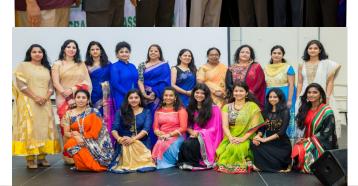

The evening took on a much more fun and enjoyable with variety of songs by Siji Anand, Suma Nair, Somi Paul, and Jinu Jacob. And dances by malini Nair & Team, Sophia Mathew & Team.

264 Concord Drive, Paramus, NJ 07652 www.keanusa.org

## July 2017

Lots of good speeches were made and appreciated by the participants. All the speakers delivered very informative information. There was ample time for participants to "meet and greet," and to network. Special thanks to all who were involved in putting together the meeting. It's a huge effort to make this meeting so great. Everyone had so much fun from the beginning till the end. Kudos to the entire team!