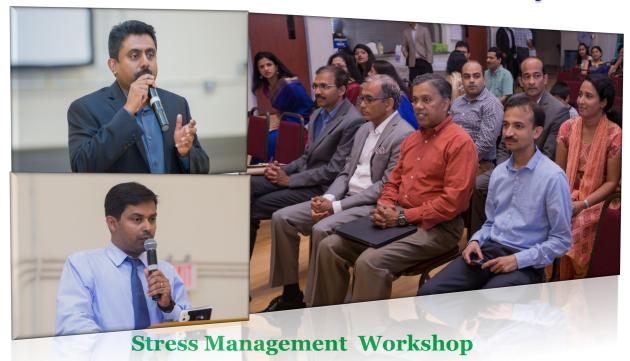

# New Jersey Regional Meeting

New Jersey regional meeting successfully held at St. Thomas Catholic Church Hall, 510 Elizabeth Avenue, Somerset, NJ 08873 on June 24th @ 5:00 pm. The meeting brought together over 100 participants. It was aimed to introduce the latest technological development, and Stress Management techniques that put you in control.

Santosh Menon, CEO- Globalsoft Solutions presented a keynote speech topic in "Artificial Intelligence, Machine Learning & Internet of Things". Dr. Prasad Akavoor & Dr. Vijay Reddy presented a keynote speech topic in "Stress Management". All the speakers delivered very informative and thought provoking presentations.