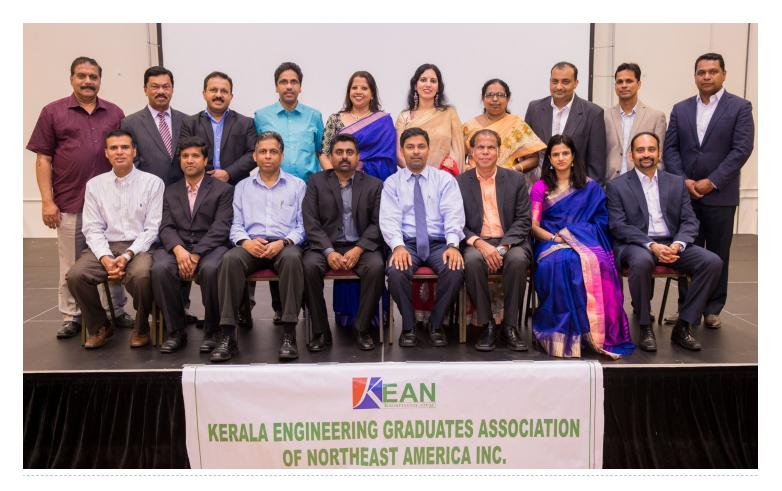

# New Jersey Regional Meeting

New Jersey regional meeting successfully held at St. Thomas Catholic Church Hall, 510 Elizabeth Avenue, Somerset, NJ 08873 on June 24th @ 5:00 pm. The meeting brought together over 100 participants. It was aimed to introduce the latest technological development, and Stress Management techniques that put you in control.

## July 2017

Lots of good speeches were made and appreciated by the participants. All the speakers delivered very informative information. There was ample time for participants to "meet and greet," and to network. Special thanks to all who were involved in putting together the meeting. It's a huge effort to make this meeting so great. Everyone had so much fun from the beginning till the end. Kudos to the entire team!